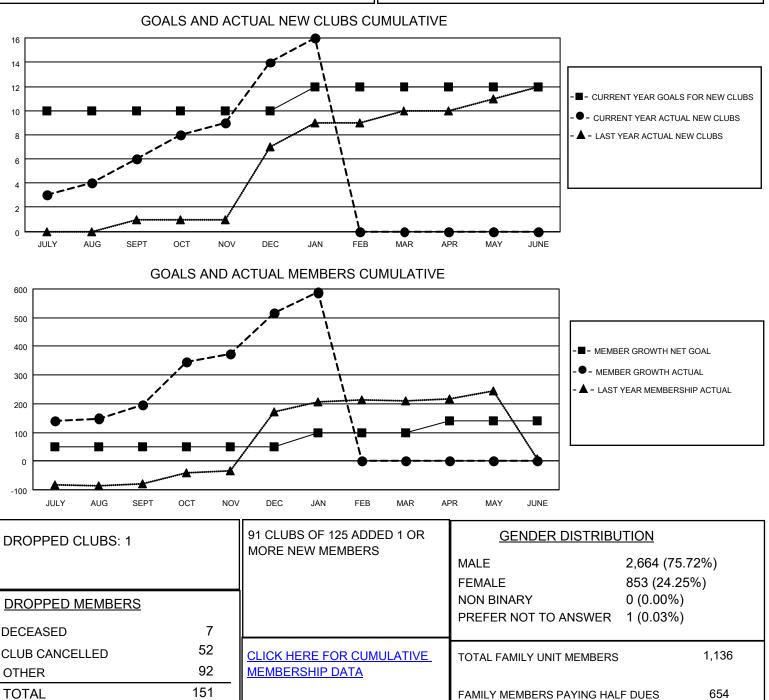

## LOCATION REP OF SRI LANKA

District 306 C1

Results as of: 1/31/2022

| Clubs                 |               |           |               | Members               |                         |                         |                                                    |
|-----------------------|---------------|-----------|---------------|-----------------------|-------------------------|-------------------------|----------------------------------------------------|
| RESULTS FOR 2021-2022 |               |           |               | RESULTS FOR 2021-2022 |                         |                         |                                                    |
| QUARTER               | NEW CLUB GOAL | NEW CLUBS | DROPPED CLUBS | QUARTER ME            | MBER GROWTH NET<br>GOAL | MEMBER GROWTH<br>ACTUAL | DROPPED<br>MEMBERS ACTUAL<br>(including transfers) |
| JULY/AUG/SEPT         | 10            | 6         | 1             | JULY/AUG/SEPT         | 50                      | 361                     | 93                                                 |
| OCT/NOV/DEC           | 0             | 8         | 0             | OCT/NOV/DEC           | 0                       | 376                     | 48                                                 |
| JAN/FEB/MAR           | 2             | 2         | 0             | JAN/FEB/MAR           | 50                      | 83                      | 10                                                 |
| APR/MAY/JUNE          | 0             | 0         | 0             | APR/MAY/JUNE          | 40                      | 0                       | 0                                                  |